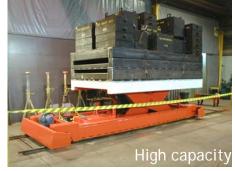

## STANDARD FEATURES

- Production proven performance
- 10,000 lbs. to 60,000 lbs. capacity
- Hydraulic actuation
- Self-propelled or stationary
- Minimum low heights
- Range of vertical travel capabilities
- Single or double scissor sets
- External or onboard HPUs