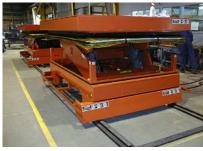

## STANDARD FEATURES

- Production proven performance
- 10,000 lbs. to 60,000 lbs. capacity
- Hydraulic actuation
- Self-propelled or stationary
- Minimum low heights
- Range of vertical travel capabilities
- Single or double scissor sets
- External or onboard HPUs