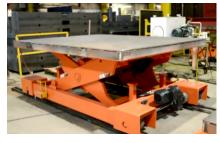

## HEAVY DUTY LIFTS FOR AUTOMOTIVE STAMPING AND DESTACKING

## STANDARD FEATURES

- Production proven performance
- 10,000 lbs. to 60,000 lbs. capacity
- Hydraulic actuation
- Self-propelled or stationary
- Minimum low heights
- Range of vertical travel capabilities
- Single or double scissor sets
- External or onboard HPUs