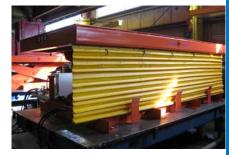

## STANDARD FEATURES

- Production proven performance
- 10,000 lbs. to 60,000 lbs. capacity
- Hydraulic actuation
- Self-propelled or stationary
- Minimum low heights
- Range of vertical travel capabilities
- Single or double scissor sets
- External or onboard HPUs