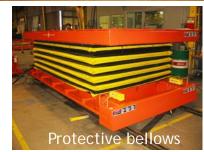

## STANDARD FEATURES

- Production proven performance
- 10,000 lbs. to 60,000 lbs. capacity
- Hydraulic actuation
- Self-propelled or stationary
- Minimum low heights
- Range of vertical travel capabilities
- Single or double scissor sets
- External or onboard HPUs