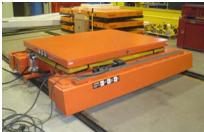

## HEAVY DUTY LIFTS FOR AUTOMOTIVE STAMPING AND DESTACKING

## STANDARD FEATURES

- Production proven performance
- 10,000 lbs. to 60,000 lbs. capacity
- Hydraulic actuation
- Self-propelled or stationary
- Minimum low heights
- Range of vertical travel capabilities
- Single or double scissor sets
- External or onboard HPUs