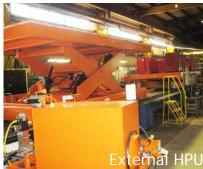

## STANDARD FEATURES

- Production proven performance
- 10,000 lbs. to 60,000 lbs. capacity
- Hydraulic actuation
- Self-propelled or stationary
- Minimum low heights
- Range of vertical travel capabilities
- Single or double scissor sets
- External or onboard HPUs