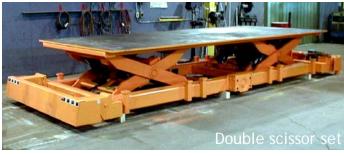

## STANDARD FEATURES

- Production proven performance
- 10,000 lbs. to 60,000 lbs. capacity
- Hydraulic actuation
- Self-propelled or stationary
- Minimum low heights
- Range of vertical travel capabilities
- Single or double scissor sets
- External or onboard HPUs