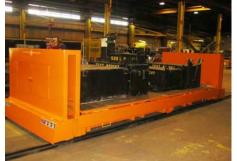

## STANDARD FEATURES

- Production proven performance
- 10,000 lbs. to 60,000 lbs. capacity
- Hydraulic actuation
- Self-propelled or stationary
- Minimum low heights
- Range of vertical travel capabilities
- Single or double scissor sets
- External or onboard HPUs