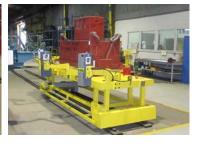

## HEAVY DUTY LIFTS FOR AUTOMOTIVE STAMPING AND DESTACKING

Over 150 blank destacking carts supplied to the automotive metalforming industry since 1995. End users include:

Ford GM

Chrysler (now FiatChrysler)

Handling Specialty also sells blank feed carts to several Tier 1 integrators, such as ABB, KUKA and Utica Automation.