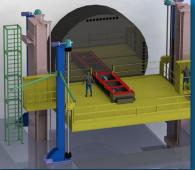

# RAIL AND TRANSPORTATION

Applications: Personnel lifts, paint booth lifts, split rail systems, self-propelling and manual gantries, shim tables

VISIT SOLUTION STORIES