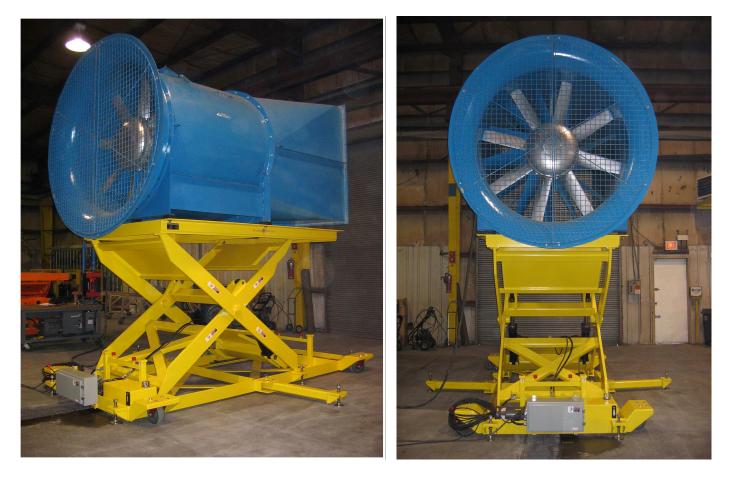

LIFT TABLES FOR AUTOMOTIVE INDUSTRY FANS

## SPECIALTY SOLUTION #100

AUTOMOTIVE

- 5,500 lb. capacity, hydraulic actuation, 72<sup>1</sup>/<sub>2</sub>" x 118", 85" vertical travel
- Scissor lift mounted on casters so unit is portable
- Can be moved either manually, or pushed/pulled with a fork truck
- Controlled by hand-held pendant
- Built to withstand significant changes to operating environment
- Six (6) manually adjustable levelling pads and retractable outriggers counter vibration from fans

andling Specialty custom engineered and manufactured a series of portable but highly stable lift tables that supported large fans in an automotive test facility. The Factory Acceptance Test (FAT) was conducted at Handling Specialty's facilities, using the customer's actual equipment.