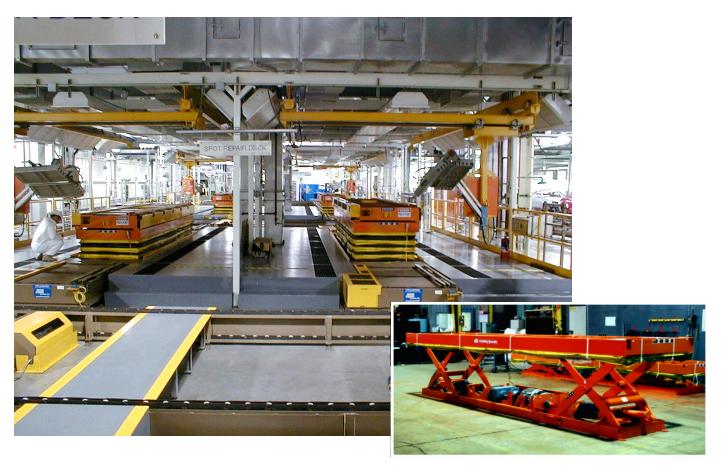

## CUSTOM EXPLOSION PROOF MECHANICAL LIFT PLATFORM FOR AUTOMOTIVE PAINT SHOP

SPECIALTY SOLUTION #11 AUTOMOTIVE

- 6,000 lb. capacity, mechanical actuation, 54" x 244" platform, 15" low height, 48" vertical travel
- Explosion-proof paint area designation
- Tandem electro-mechanical scissor lift

An internationally recognized automotive company approached Handling Specialty to custom engineer, design and manufacture explosion proof, high precision lifts for one of their robotic automotive paint facilities. In this solution, the fully-assembled car body enters an off-line inspection booth by way of a power roller conveyor. The body is transferred onto the paint station's tandem scissor lift so that inspection can take place. The purpose of the lift is to position the body accurately for painting by the robot. Synchronous lifting was achieved and made possible by the lifts line shaft interconnected ball screw drive.