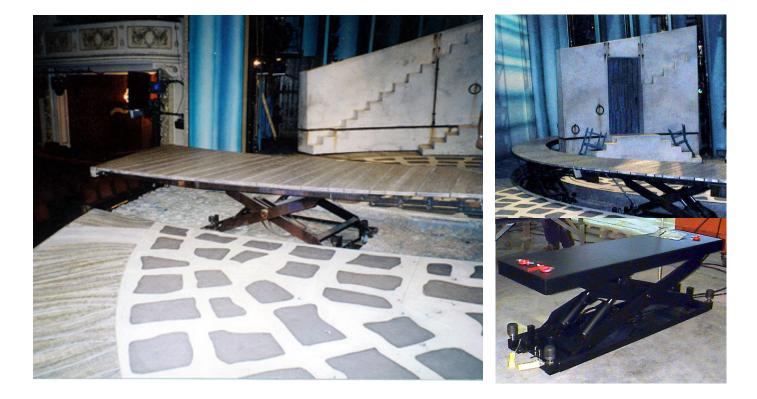

## ENTERTAINMENT

- Vertical travel rate of 2.4" per second, low height of 8.5", 2,000 lb. capacity
- Four scissor lifts with various-sized platforms used in a serpentine pattern to lift and lower sections of the "pier"
- Actuated by double acting hydraulic cylinders, designed for cantilevered loading
- Lifts feature soft starts/stops and minimal noise
- Lifts are easily taken down and transported to each show

andling Specialty custom engineered and manufactured custom lifts for a traveling stage production of a major musical which appeared in the cities of New York, Toronto and San Francisco.