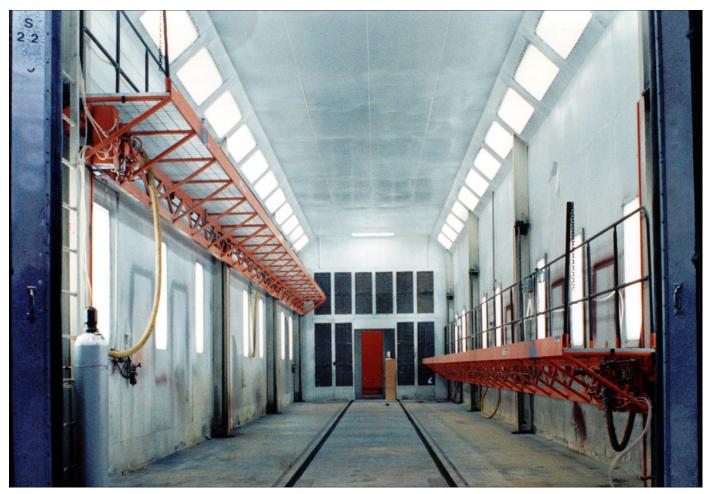

## **TRANSPORTATION/RAIL**

- 1,500 lb. capacity, mechanical actuation, 960"L x 24"W, 132" vertical travel
- Ergonomic, safe and efficient
- The platforms are electro-mechanically actuated using four screws and one drive which ensures level lifting and secure load holding at any height with zero creep
- Optional features include steel grating on platform floors, onboard control panel, onboard utilities access, cable reels, removable guard rails, auto-lube, fall arrest hook-ups and stairs

andling Specialty can custom engineer and manufacture wall mounted lift platforms the railcar painting and stenciling process. Vertical travel, capacity, and overall platform size can all be varied to suit the exact specifications of any paint facility. Lifts can also be engineered and manufactured for Class 1 Div. 1 specifications (explosion proof).