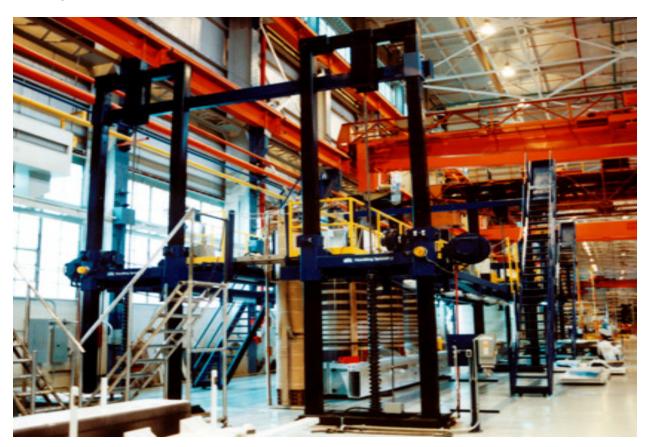

## FOUR POST PERSONNEL LIFT FOR TRANSFORMER ASSEMBLY

Specialty solution #26 Process industries

- 4,000 lb capacity, mechanical actuation, 40" x 438" platform, 235" vertical travel
- Self-contained lift system provides safe, flexible working platforms
- High-speed, ball screw actuated lifts
- Helps maintain a safe and clean working environment
- Includes a central vacuum system; full air system for tools, fans for worker climate control, underside lighting and a safety trip system
- Features a one-of-a-kind sliding staircase which maintains its incline regardless of the platform's height

andling Specialty custom engineered and manufactured an assembly work platform that helped improve workers' efficiency and safety. Incorporated in the design are platforms that extend 60" in and out enabling employees to reach an optimal work position.

A clean working environment is critical to transformer assembly which dictated that the lift system be entirely self-contained.