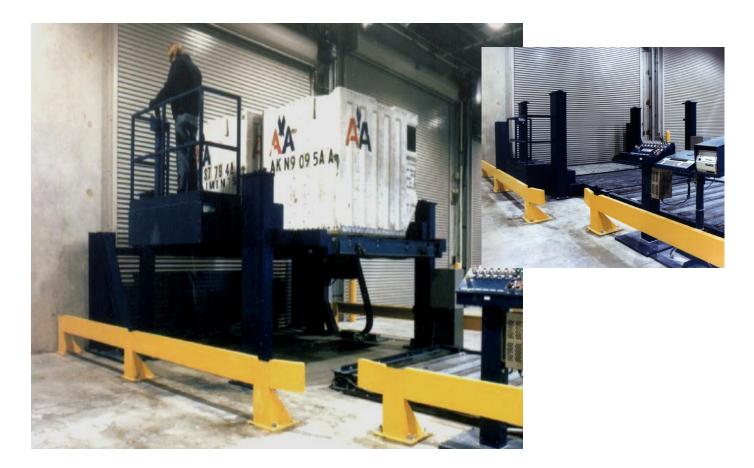

## FOUR POST MECHANICALLY ACTUATED LIFT FOR AIR CARGO HANDLING

## SPECIALTY SOLUTION #38

AEROSPACE

- 20,000 lb capacity, mechanical actuation, 100" x 144", 54" vertical travel
- Four-post mechanical dock lift with high capacity and low profile
- Electro-mechanical drive with machine screw actuators
- Self locking, 100% level lifting, zero creep load holding

A four post mechanically actuated Cargovator was the ideal solution for air-cargo logistics at American Airlines Ain Dallas, Texas.

The lift's design offers operator safety, self-locking at any height, 100% level lifting regardless of load location and zero creep. Additional features include above-floor mounting, line-shaft equalizing and automatic shut-off maintenance sensors.