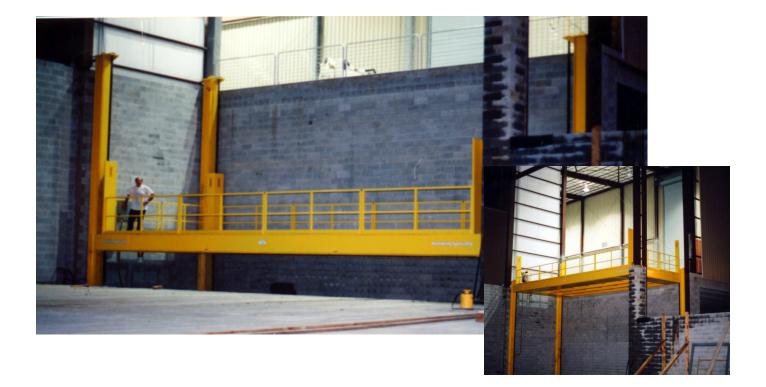

## SPECIALTY SOLUTION #9

ENTERTAINMENT

- 22,000 lb capacity, mechanical actuation, platform measures 178" x 480", 252" vertical travel
- Extremely safe four-post vertical screw design
- Quiet operation during theater production
- Durable, reliable, robust design
- Lifts rolling sets and props weighing 10 tons from the production floor to the main theater stage

andling Specialty custom engineered, manufactured and installed a large four-post Cargovator backstage at the largest Christian themed live theater in the US.

Handling Specialty's project management team coordinated the building's team of architects, engineers and installers during the construction process. The project was successful and resulted in the theater organization ordering an additional lift for an adjacent theater.