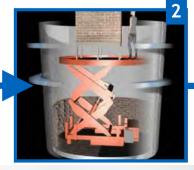

Custom ladle rebricking/relining lifts have replaced scaffolding/platforms used in the rebricking process to improve safety, reduce downtime and incre ase productivity.

Handling Special introduced the ladle rebricking/relining lift to replace traditional scaffolding and stacking platforms used in the ladle rebricking process at steel mill operations around the world. These ladle rebricking lifts provide a means to safely position workers at the correct elevation to implement effective ergonomic practices for labor intensive tasks. These customized, heavy-duty lifting systems reduce downtime, decrease worker injury, increase productivity and improve overall operational efficiencies.