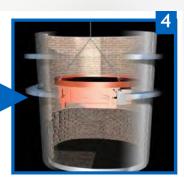

Custom ladle rebricking/relining lifts have replaced scaffolding/platforms used in the rebricking process to improve safety, reduce downtime and incre ase productivity.

Handling Special introduced the ladle rebricking/relining lift to replace traditional scaffolding and stacking platforms used in the ladle rebricking process at steel mill operations around the world. These ladle rebricking lifts provide a means to safely position workers at the correct elevation to implement effective ergonomic practices for labor intensive tasks. These customized, heavy-duty lifting systems reduce downtime, decrease worker injury, increase productivity and improve overall operational efficiencies.