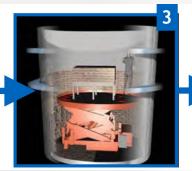

Custom ladle rebricking/relining lifts have replaced scaffolding/platforms used in the rebricking process to improve safety, reduce downtime and incre ase productivity.

Handling Special introduced the ladle rebricking/relining lift to replace traditional scaffolding and stacking platforms used in the ladle rebricking process at steel mill operations around the world. These ladle rebricking lifts provide a means to safely position workers at the correct elevation to implement effective ergonomic practices for labor intensive tasks. These customized, heavy-duty lifting systems reduce downtime, decrease worker injury, increase productivity and improve overall operational efficiencies.