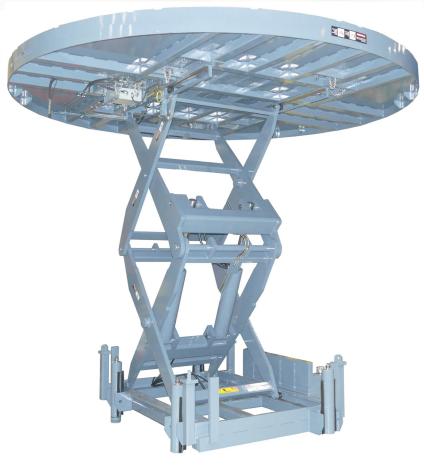

Handling Special introduced the ladle rebricking/relining lift to replace traditional scaffolding and stacking platforms used in the ladle rebricking process at steel mill operations around the world. These ladle rebricking lifts provide a means to safely position workers at the correct elevation to implement effective ergonomic practices for labor intensive tasks. These customized, heavy-duty lifting systems reduce downtime, decrease worker injury, increase productivity and improve overall operational efficiencies.

## Ladle Lift Operational Features

- Provides a safe and efficient working environment
- Heavy-duty, engineered structural platform
- Platform customized to fit specific ladle dimensions
- Integrated lifting points for easy handling
- Hardened fluid runs and armored HPU
- Fully adjustable levelling legs with contact pads
- Hand-held pendent controls and manual
- lowering valve
- Removable platform extensions