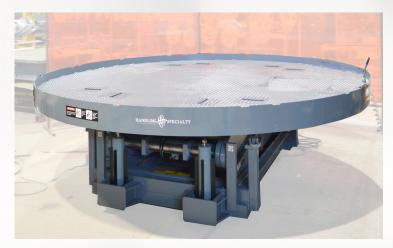

Handling Special introduced the ladle rebricking/relining lift to replace traditional scaffolding and stacking platforms used in the ladle rebricking process at steel mill operations around the world. These ladle rebricking lifts provide a means to safely position workers at the correct elevation to implement effective ergonomic practices for labor intensive tasks. These customized, heavy-duty lifting systems reduce downtime, decrease worker injury, increase productivity and improve overall operational efficiencies.

## Ladle Lift Operational Features

- Provides a safe and efficient working environment
- Heavy-duty, engineered structural platform
- Platform customized to fit specific ladle dimensions
- Integrated lifting points for easy handling
- Hardened fluid runs and armored HPU
- Fully adjustable levelling legs with contact pads
- Hand-held pendent controls and manual
- lowering valve
- Removable platform extensions