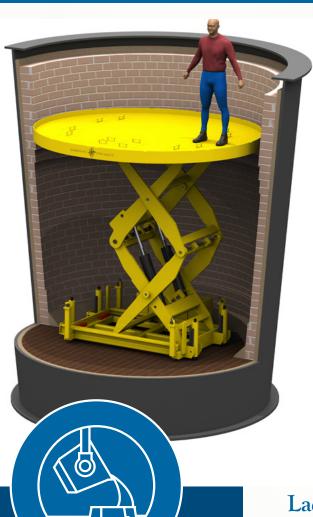

Custom ladle rebricking/relining lifts have replaced scaffolding/platforms used in the rebricking process to improve safety, reduce downtime and incre ase productivity.

Handling Special introduced the ladle rebricking/relining lift to replace traditional scaffolding and stacking platforms used in the ladle rebricking process at steel mill operations around the world. These ladle rebricking lifts provide a means to safely position workers at the correct elevation to implement effective ergonomic practices for labor intensive tasks. These customized, heavy-duty lifting systems reduce downtime, decrease worker injury, increase productivity and improve overall operational efficiencies.

## Ladle Lift Operational Features

- Provides a safe and efficient working environment
- Heavy-duty, engineered structural platform
- Platform customized to fit specific ladle dimensions
- Integrated lifting points for easy handling
- Hardened fluid runs and armored HPU
- Fully adjustable levelling legs with contact pads
- Hand-held pendent controls and manual
- lowering valve
- Removable platform extensions