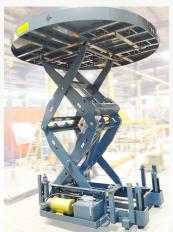

Custom ladle rebricking/relining lifts have replaced scaffolding/platforms used in the rebricking process to improve safety, reduce downtime and incre ase productivity.

Handling Special introduced the ladle rebricking/relining lift to replace traditional scaffolding and stacking platforms used in the ladle rebricking process at steel mill operations around the world. These ladle rebricking lifts provide a means to safely position workers at the correct elevation to implement effective ergonomic practices for labor intensive tasks. These customized, heavy-duty lifting systems reduce downtime, decrease worker injury, increase productivity and improve overall operational efficiencies.

## Ladle Lift Operational Features

- Provides a safe and efficient working environment
- Heavy-duty, engineered structural platform
- Platform customized to fit specific ladle dimensions
- Integrated lifting points for easy handling
- Hardened fluid runs and armored HPU
- Fully adjustable levelling legs with contact pads
- Hand-held pendent controls and manual
- lowering valve
- Removable platform extensions