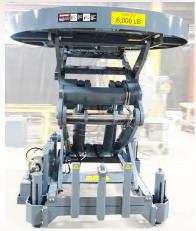

Custom ladle rebricking/relining lifts have replaced scaffolding/platforms used in the rebricking process to improve safety, reduce downtime and incre ase productivity.

Handling Special introduced the ladle rebricking/relining lift to replace traditional scaffolding and stacking platforms used in the ladle rebricking process at steel mill operations around the world. These ladle rebricking lifts provide a means to safely position workers at the correct elevation to implement effective ergonomic practices for labor intensive tasks. These customized, heavy-duty lifting systems reduce downtime, decrease worker injury, increase productivity and improve overall operational efficiencies.

## Ladle Lift Operational Features

- Provides a safe and efficient working environment
- Heavy-duty, engineered structural platform
- Platform customized to fit specific ladle dimensions
- Integrated lifting points for easy handling
- Hardened fluid runs and armored HPU
- Fully adjustable levelling legs with contact pads
- Hand-held pendent controls and manual
- lowering valve
- Removable platform extensions