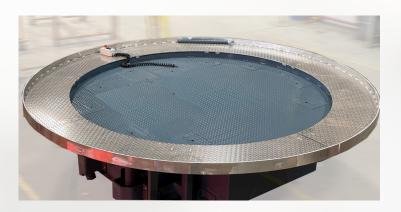

Handling Special introduced the ladle rebricking/relining lift to replace traditional scaffolding and stacking platforms used in the ladle rebricking process at steel mill operations around the world. These ladle rebricking lifts provide a means to safely position workers at the correct elevation to implement effective ergonomic practices for labor intensive tasks. These customized, heavy-duty lifting systems reduce downtime, decrease worker injury, increase productivity and improve overall operational efficiencies.

## Ladle Lift Operational Features

- Provides a safe and efficient working environment
- Heavy-duty, engineered structural platform
- Platform customized to fit specific ladle dimensions
- Integrated lifting points for easy handling
- Hardened fluid runs and armored HPU
- Fully adjustable levelling legs with contact pads
- Hand-held pendent controls and manual
- lowering valve
- Removable platform extensions