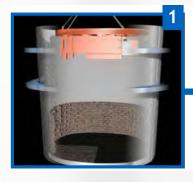

Custom ladle rebricking/relining lifts have replaced scaffolding/platforms used in the rebricking process to improve safety, reduce downtime and incre ase productivity.

Handling Special introduced the ladle rebricking/relining lift to replace traditional scaffolding and stacking platforms used in the ladle rebricking process at steel mill operations around the world. These ladle rebricking lifts provide a means to safely position workers at the correct elevation to implement effective ergonomic practices for labor intensive tasks. These customized, heavy-duty lifting systems reduce downtime, decrease worker injury, increase productivity and improve overall operational efficiencies.